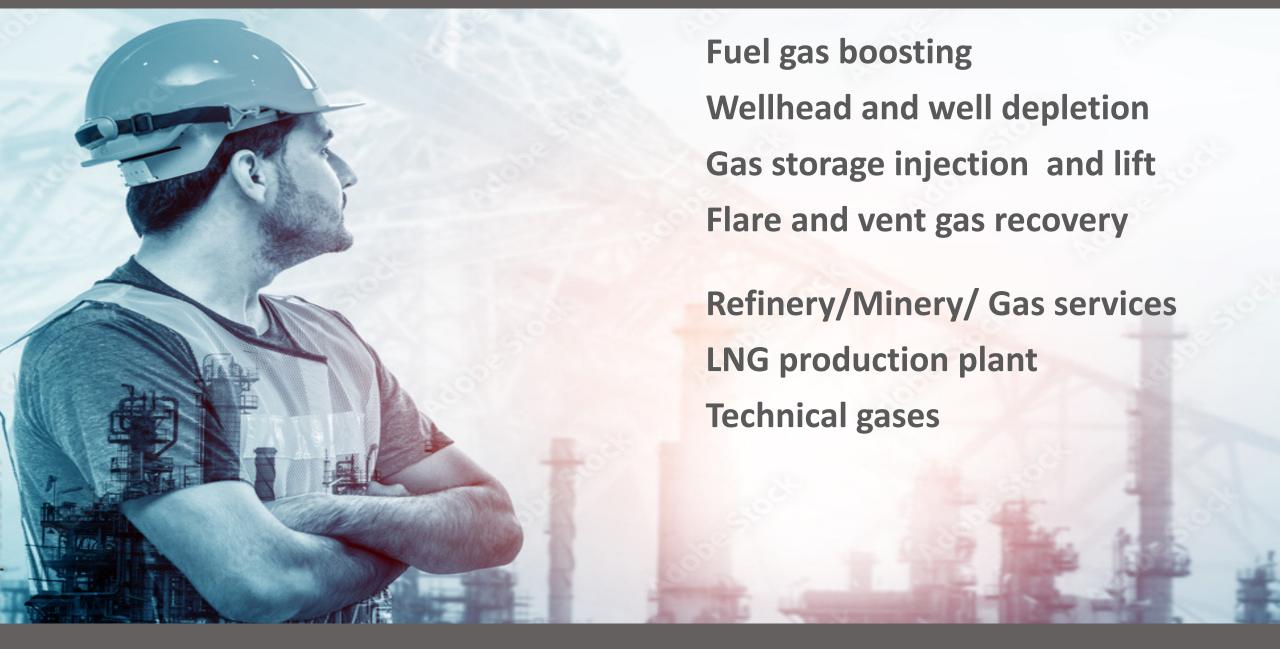

First reciprocating compressor fully developed under Fornovo Gas technology

#### 2009

First OIL FREE reciprocating compressors

#### 2017

1.000th compressor



#### 2018

Latest compressor internally developed: DA500, with a power up to 1MW

#### 2020

New reciprocating compressors for carbon dioxide

#### 2021

New reciprocating compressor range for hydrogen

### OUR GROWTH

More than 2000 compressors installed worldwide in different configurations and in the most challenging environmental conditions

More than 110 people working

More than 20% growing rate every year

Annual production over 200 bare compressors and about 100 compressors skids per year.



## OUR COMPRESSORS







## INDUSTRIAL APPLICATIONS



## INDUSTRIAL APPLICATIONS



**Power Plant** 



### **OUR SOLUTIONS**



## THE GAS



### COMPRESSOR FEATURES PRODUCT RANGE

**SA50** 

GAS RECOVERY COMPRESSOR



Throws: 2

Power: 2,2 kW

Stroke: 40 mm

• Gas rod load: 2 kN

**SA200** 

POWER OUTPUT UP TO 55 kW



Throws: 1 to 3

Power: 22 - 55 kW

Stroke: 65 mm

Gas rod load: 15 kN

#### COMPRESSOR FEATURES PRODUCT RANGE

**DA300** 

POWER OUTPUT UP TO 400 kW



1 to 6

55 - 355 kW Power:

Stroke: 100 mm

Gas rod load: 50 kN

**DA500** 

POWER OUTPUT UP TO 1200 kW



Throws: 1 to 4

200 - 1200 kW Power:

Stroke: 80-90-110 mm

Gas rod load: 125 kN

### COMPRESSOR FEATURES FOR INDUSTRIAL APPLICATIONS

Lubricated and Non lubricated configuration

Optional distance piece

Compressor layout W-shape or Horizontal configuration

Wide range of operating pressure from Life to over 5000 psig

Speed range 600 - 1800