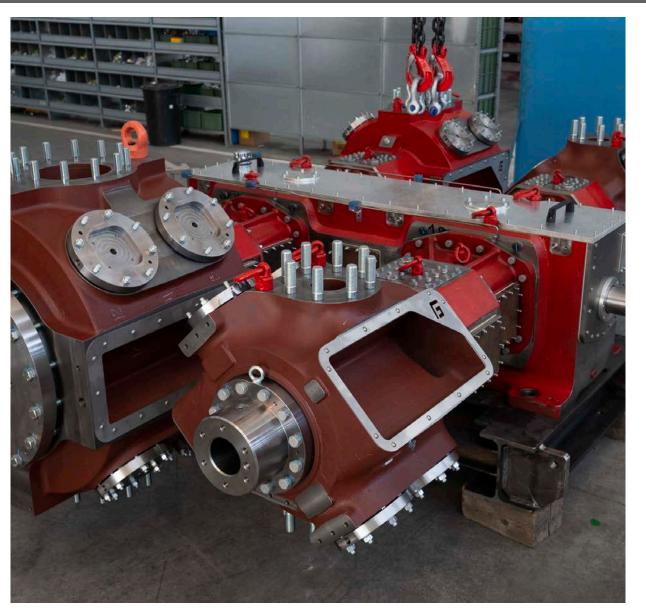

OUR GAS SOLUTION FOR INDUSTRY, OIL&GAS AND POWER GENERATION

## **OUR HEADQUARTER**





## OUR ENGINEERING DEPARTMENT





## **OUR PLANT**





### **OUR HISTORY**

#### 2004

First reciprocating compressor fully developed under Fornovo Gas technology

#### 2009

First OIL FREE reciprocating compressors

#### 2017

1.000th compressor



#### 2018

Latest compressor internally developed: DA500, with a power up to 1MW

#### 2020

New reciprocating compressors for carbon dioxide

#### 2021

New reciprocating compressor range for hydrogen

### OUR GROWTH

More than 2000 compressors installed worldwide in different configurations and in the most challenging environmental conditions

More than 110 people working

More than 20% growing rate every year

Annual production over 200 bare compressors and about 100 compressors skids per year.



## OUR COMPRESSORS







## INDUSTRIAL APPLICATIONS



## INDUSTRIAL APPLICATIONS



**Power Plant** 



### **OUR SOLUTIONS**



## THE GAS



### COMPRESSOR FEATURES PRODUCT RANGE

**SA50** 

GAS RECOVERY COMPRESSOR



Throws: 2

Power: 2,2 kW

Stroke: 40 mm

• Gas rod load: 2 kN

**SA200