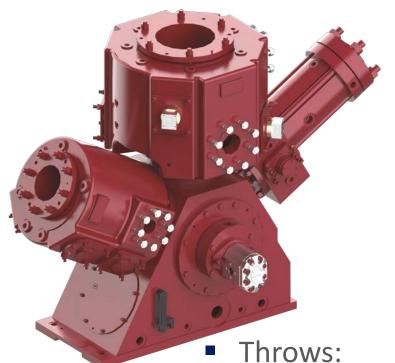

#### COMPRESSOR FEATURES PRODUCT RANGE

**DA300** 

POWER OUTPUT UP TO 400 kW

1 to 6

55 - 355 kW Power:

Stroke: 100 mm

Gas rod load: 50 kN

**DA500** 

POWER OUTPUT UP TO 1200 kW

Throws: 1 to 4

200 - 1200 kW Power:

Stroke: 80-90-110 mm

Gas rod load: 125 kN