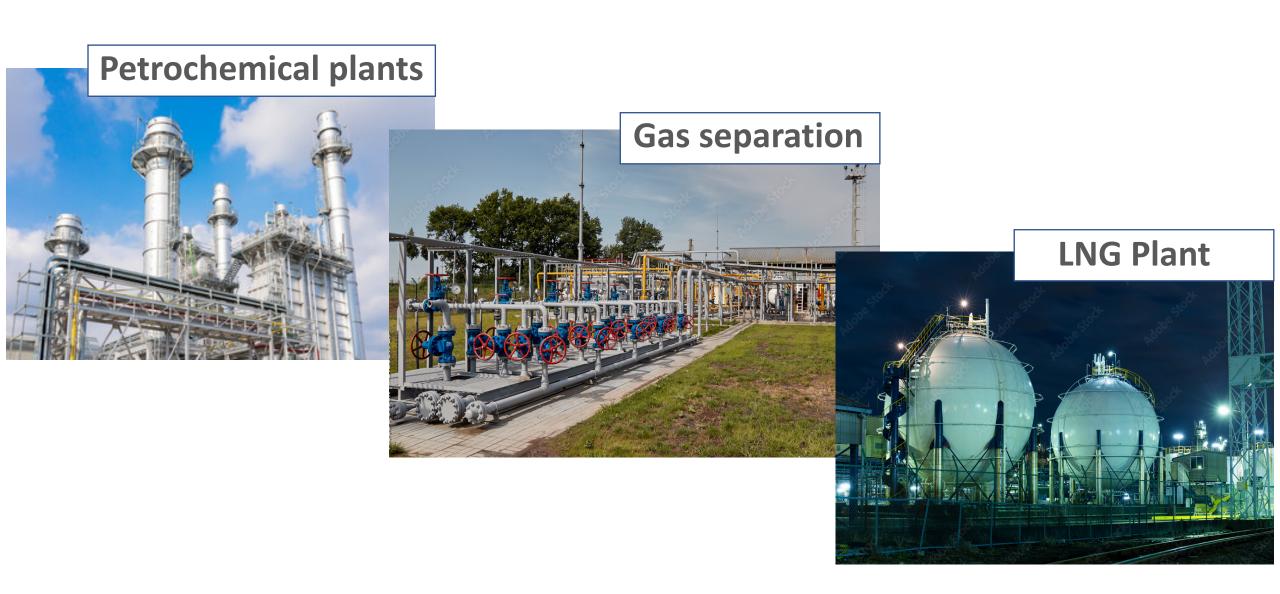

EERING DEPARTMENT





## **OUR PLANT**





### **OUR HISTORY**

#### 2004

First reciprocating compressor fully developed under Fornovo Gas technology

#### 2009

First OIL FREE reciprocating compressors

#### 2017

1.000th compressor



#### 2018

Latest compressor internally developed: DA500, with a power up to 1MW

#### 2020

New reciprocating compressors for carbon dioxide

#### 2021

New reciprocating compressor range for hydrogen

### OUR GROWTH

More than 2000 compressors installed worldwide in different configurations and in the most challenging environmental conditions

More than 110 people working

More than 20% growing rate every year

Annual production over 200 bare compressors and about 100 compressors skids per year.



## OUR COMPRESSORS







## INDUSTRIAL APPLICATIONS



## INDUSTRIAL APPLICATIONS



**Power Plant** 



### **OUR SOLUTIONS**



## THE GAS



### COMPRESSOR FEATURES PRODUCT RANGE

**SA50** 

GAS RECOVERY COMPRESSOR



Throws: 2

Power: 2,2 kW

Stroke: 40 mm

• Gas rod load: 2 kN

**SA200** 

POWER OUTPUT UP TO 55 kW



Throws: 1 to 3

Power: 22 - 55 kW

Stroke: 65 mm

Gas rod load: 15 kN

#### COMPRESSOR FEATURES PRODUCT RANGE

**DA300** 

POWER OUTPUT UP TO 400 kW



1 to 6

55 - 355 kW Power:

Stroke: 100 mm

Gas rod load: 50 kN

**DA500** 

POWER OUTPUT UP TO 1200 kW



Throws: 1 to 4

200 - 1200 kW Power:

Stroke: 80-90-110 mm

Gas rod load: 125 kN

### COMPRESSOR FEATURES FOR INDUSTRIAL APPLICATIONS

Lubricated and Non lubricated configuration

Optional distance piece

Compressor layout W-shape or Horizontal configuration

Wide range