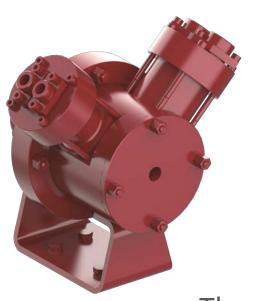

## OUR COMPRESSORS

### COMPRESSOR FEATURES PRODUCT RANGE

**SA50** 

GAS RECOVERY COMPRESSOR

Throws: 2

Power: 2,2 kW

Stroke: 40 mm

• Gas rod load: 2 kN

**SA200** 