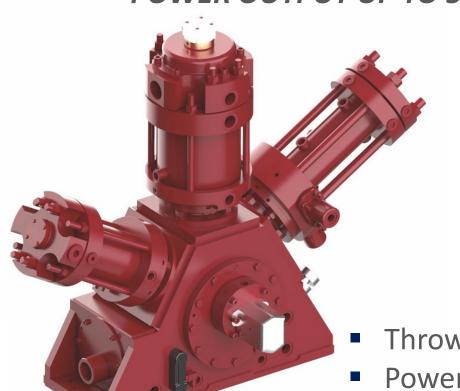

### COMPRESSOR FEATURES PRODUCT RANGE

**SA50** 

GAS RECOVERY COMPRESSOR

Throws: 2

Power: 2,2 kW

Stroke: 40 mm

• Gas rod load: 2 kN

**SA200** 

POWER OUTPUT UP TO 55 kW

Throws: 1 to 3

Power: 22 - 55 kW

Stroke: 65 mm

Gas rod load: 15 kN