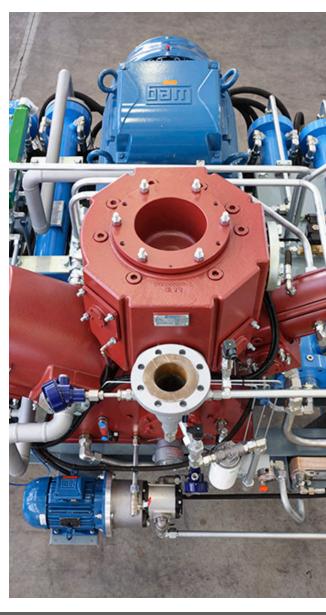

EADQUARTER**





## OUR ENGINEERING DEPARTMENT





## **OUR PLANT**





### **OUR HISTORY**

#### 2004

First reciprocating compressor fully developed under Fornovo Gas technology

#### 2009

First OIL FREE reciprocating compressors

#### 2017

1.000th compressor



#### 2018

Latest compressor internally developed: DA500, with a power up to 1MW

#### 2020

New reciprocating compressors for carbon dioxide

#### 2021

New reciprocating compressor range for hydrogen

### OUR GROWTH

More than 2000 compressors installed worldwide in different configurations and in the most challenging environmental conditions

More than 110 people working

More than 20% growing rate every year

Annual production over 200 bare compressors and about 100 compressors skids per year.



## OUR COMPRESSORS







## INDUSTRIAL APPLICATIONS



## INDUSTRIAL APPLICATIONS



**Power Plant** 



### **OUR SOLUTIONS**



## THE GAS



### COMPRESSOR FEATURES PRODUCT RANGE

**SA50** 

GAS RECOVERY COMPRESSOR



Throws: 2

Power: 2,2 kW

Stroke: 40 mm

• Gas rod load: 2 kN

**SA200** 

POWER OUTPUT UP TO 55 kW



Throws: 1 to 3

Power: 22 - 55 kW

Stroke: 65 mm

Gas rod load: 15 kN

#### COMPRESSOR FEATURES PRODUCT RANGE

**DA300** 

POWER OUTPUT UP TO 400 kW



1 to 6

55 - 355 kW Power:

Stroke: 100 mm

Gas rod load: 50 kN

**DA500** 

POWER OUTPUT UP TO 1200 kW



Throws: 1 to 4

200 - 1200 kW Power:

Stroke: 80-90-110 mm

Gas rod load: 125 kN

### COMPRESSOR FEATURES FOR INDUSTRIAL APPLICATIONS

Lubricated and Non lubricated configuration

Optional distance piece

Compressor layout W-shape or Horizo