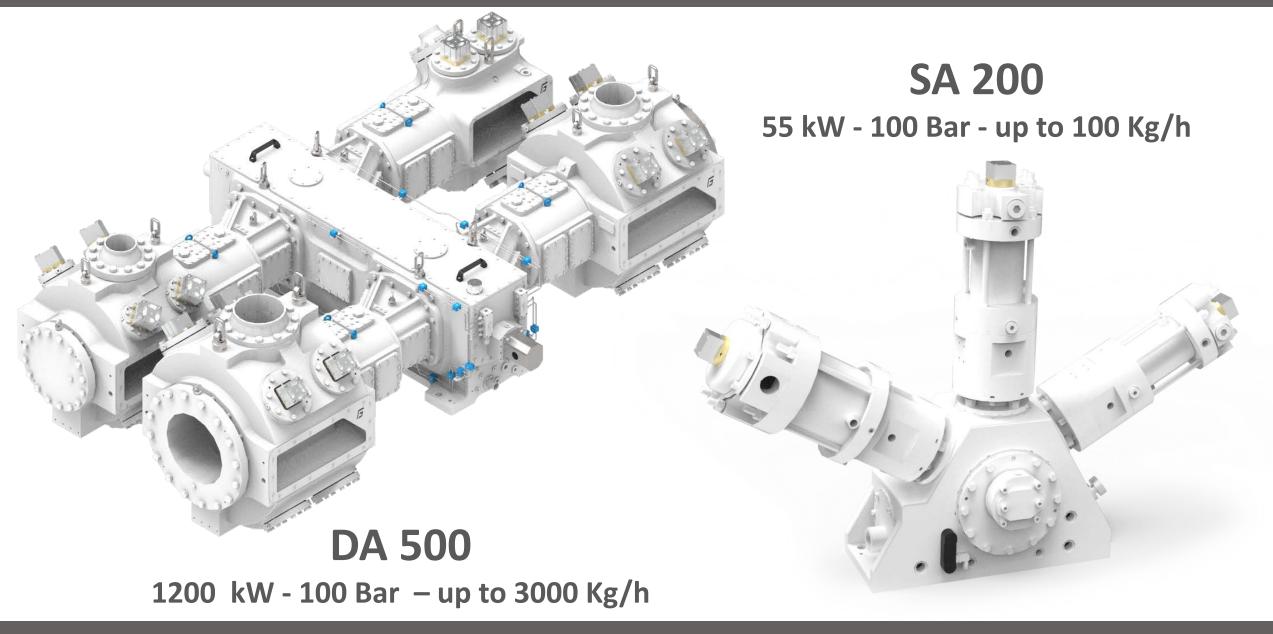

#### COMPRESSOR FEATURES PRODUCT RANGE

**DA300** 

POWER OUTPUT UP TO 400 kW

1 to 6

55 - 355 kW Power:

Stroke: 100 mm

Gas rod load: 50 kN

**DA500** 

POWER OUTPUT UP TO 1200 kW

Throws: 1 to 4

200 - 1200 kW Power:

Stroke: 80-90-110 mm

Gas rod load: 125 kN

POWER OUTPUT UP TO 55 kW

Throws: 1 to 3

Power: 22 - 55 kW

Stroke: 65 mm

Gas rod load: 15 kN