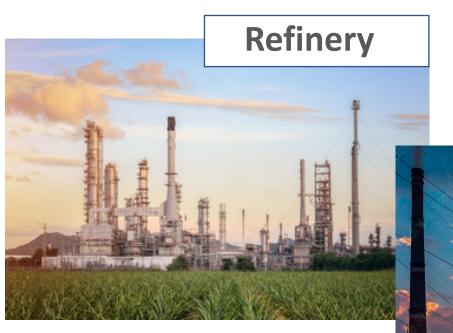

R PLANT**





### **OUR HISTORY**

#### 2004

First reciprocating compressor fully developed under Fornovo Gas technology

#### 2009

First OIL FREE reciprocating compressors

#### 2017

1.000th compressor



#### 2018

Latest compressor internally developed: DA500, with a power up to 1MW

#### 2020

New reciprocating compressors for carbon dioxide

#### 2021

New reciprocating compressor range for hydrogen

### OUR GROWTH

More than 2000 compressors installed worldwide in different configurations and in the most challenging environmental conditions

More than 110 people working

More than 20% growing rate every year

Annual production over 200 bare compressors and about 100 compressors skids per year.



## OUR COMPRESSORS







## INDUSTRIAL APPLICATIONS



## INDUSTRIAL APPLICATIONS



**Power Plant** 



### **OUR SOLUTIONS**



## THE GAS



### COMPRESSOR FEATURES PRODUCT RANGE

**SA50** 

GAS RECOVERY COMPRESSOR



Throws: 2

Power: 2,2 kW

Stroke: 40 mm

• Gas rod load: 2 kN

**SA200** 

POWER OUTPUT UP TO 55 kW



Throws: 1 to 3

Power: 22 - 55 kW

Stroke: 65 mm

Gas rod load: 15 kN

#### COMPRESSOR FEATURES PRODUCT RANGE

**DA300** 

POWER OUTPUT UP TO 400 kW



1 to 6

55 - 355 kW Power:

Stroke: 100 mm

Gas rod load: 50 kN

**DA500** 

POWER OUTPUT UP TO 1200 kW



Throws: 1 to 4

200 - 1200 kW Power:

Stroke: 80-90-110 mm

Gas rod load: 125 kN

### COMPRESSOR FEATURES FOR INDUSTRIAL APPLICATIONS

Lubricated and Non lubricated configuration

Optional distance piece

Compressor layout W-shape or Horizontal configuration

Wide range of operating pressure from Li