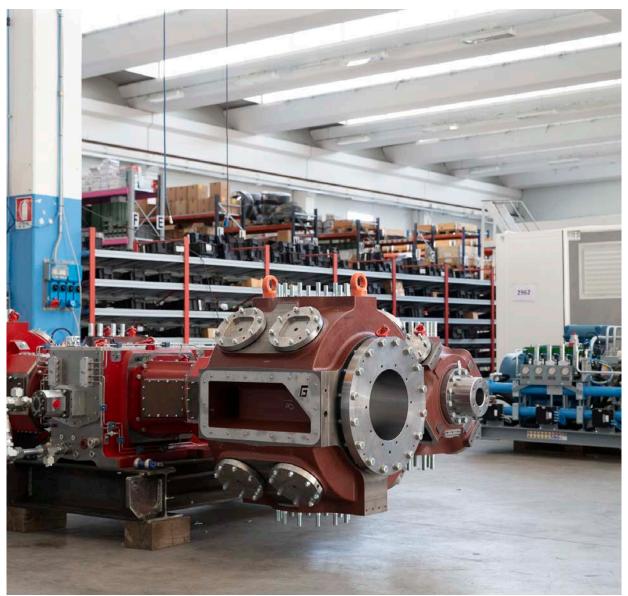

HEADQUARTER**





## OUR ENGINEERING DEPARTMENT





## **OUR PLANT**





### **OUR HISTORY**

#### 2004

First reciprocating compressor fully developed under Fornovo Gas technology

#### 2009

First OIL FREE reciprocating compressors

#### 2017

1.000th compressor



#### 2018

Latest compressor internally developed: DA500, with a power up to 1MW

#### 2020

New reciprocating compressors for carbon dioxide

#### 2021

New reciprocating compressor range for hydrogen

### OUR GROWTH

More than 2000 compressors installed worldwide in different configurations and in the most challenging environmental conditions

More than 110 people working

More than 20% growing rate every year

Annual production over 200 bare compressors and about 100 compressors skids per year.



## OUR COMPRESSORS







## INDUSTRIAL APPLICATIONS



## INDUSTRIAL APPLICATIONS



**Power Plant** 



### **OUR SOLUTIONS**



## THE GAS



### COMPRESSOR FEATURES PRODUCT RANGE

**SA50** 

GAS RECOVERY COMPRESSOR



Throws: 2

Power: 2,2 kW

Stroke: 40 mm

• Gas rod load: 2 kN

**SA200** 

POWER OUTPUT UP TO 55 kW



Throws: 1 to 3

Power: 22 - 55 kW

Stroke: 65 mm

Gas rod load: 15 kN

#### COMPRESSOR FEATURES PRODUCT RANGE

**DA300** 

POWER OUTPUT UP TO 400 kW



1 to 6

55 - 355 kW Power:

Stroke: 100 mm

Gas rod load: 50 kN

**DA500** 

POWER OUTPUT UP TO 1200 kW



Throws: 1 to 4

200 - 1200 kW Power:

Stroke: 80-90-110 mm

Gas rod load: 125 kN

### COMPRESSOR FEATURES FOR INDUSTRIAL APPLICATIONS

Lubricated and Non lubricated configuration

Optional distance piece

Compressor layout W-shape or Hori