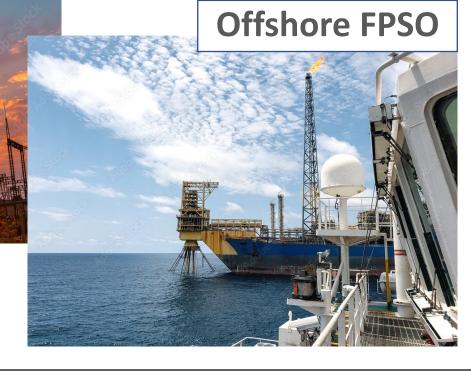

*OUR HISTORY**

#### 2004

First reciprocating compressor fully developed under Fornovo Gas technology

#### 2009

First OIL FREE reciprocating compressors

#### 2017

1.000th compressor



#### 2018

Latest compressor internally developed: DA500, with a power up to 1MW

#### 2020

New reciprocating compressors for carbon dioxide

#### 2021

New reciprocating compressor range for hydrogen

### OUR GROWTH

More than 2000 compressors installed worldwide in different configurations and in the most challenging environmental conditions

More than 110 people working

More than 20% growing rate every year

Annual production over 200 bare compressors and about 100 compressors skids per year.



## OUR COMPRESSORS







## INDUSTRIAL APPLICATIONS



## INDUSTRIAL APPLICATIONS



**Power Plant** 



### **OUR SOLUTIONS**



## THE GAS



### COMPRESSOR FEATURES PRODUCT RANGE

**SA50** 

GAS RECOVERY COMPRESSOR



Throws: 2

Power: 2,2 kW

Stroke: 40 mm

• Gas rod load: 2 kN

**SA200** 

POWER OUTPUT UP TO 55 kW



Throws: 1 to 3

Power: 22 - 55 kW

Stroke: 65 mm

Gas rod load: 15 kN

#### COMPRESSOR FEATURES PRODUCT RANGE

**DA300** 

POWER OUTPUT UP TO 400 kW



1 to 6

55 - 355 kW Power:

Stroke: 100 mm

Gas rod load: 50 kN

**DA500** 

POWER OUTPUT UP TO 1200 kW



Throws: 1 to 4

200 - 1200 kW Power:

Stroke: 80-90-110 mm

Gas rod load: 125 kN

### COMPRESSOR FEATURES FOR INDUSTRIAL APPLICATIONS

Lubricated and Non lubricated configuration

Optional distance piece

Compressor layout W-shape or Horizontal configuration

Wide range of operating pressure from Life to over 5000 psig