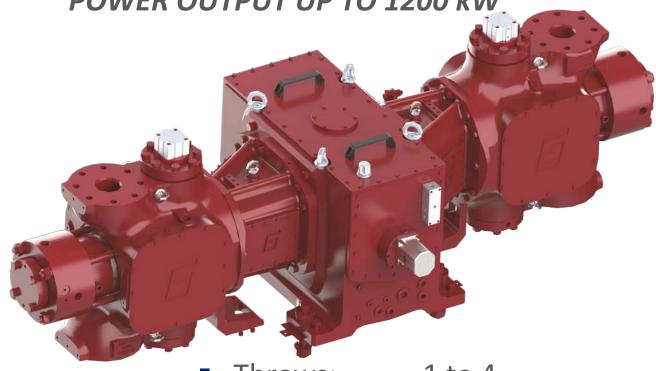

POWER OUTPUT UP TO 1200 kW

Throws: 1 to 4

200 - 1200 kW Power:

Stroke: 80-90-110 mm

Gas rod load: 125 kN