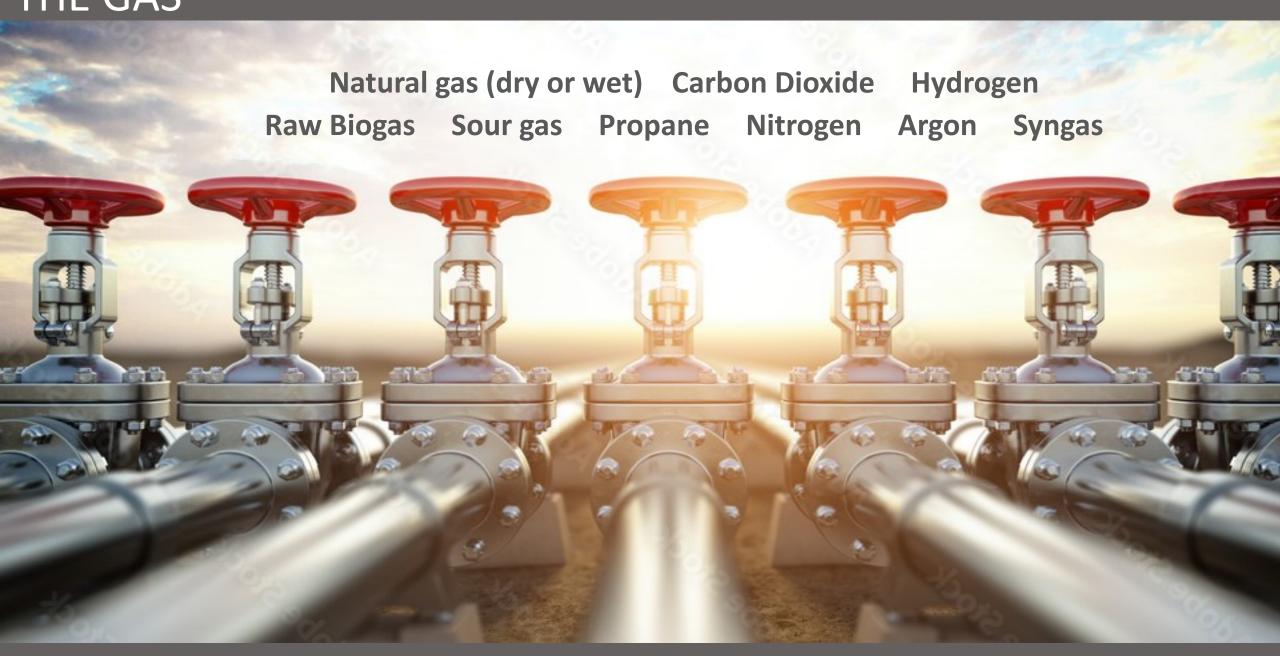

ocating compressor fully developed under Fornovo Gas technology

#### 2009

First OIL FREE reciprocating compressors

#### 2017

1.000th compressor



#### 2018

Latest compressor internally developed: DA500, with a power up to 1MW

#### 2020

New reciprocating compressors for carbon dioxide

#### 2021

New reciprocating compressor range for hydrogen

### OUR GROWTH

More than 2000 compressors installed worldwide in different configurations and in the most challenging environmental conditions

More than 110 people working

More than 20% growing rate every year

Annual production over 200 bare compressors and about 100 compressors skids per year.



## OUR COMPRESSORS







## INDUSTRIAL APPLICATIONS



## INDUSTRIAL APPLICATIONS



**Power Plant** 



### **OUR SOLUTIONS**



## THE GAS



### COMPRESSOR FEATURES PRODUCT RANGE

**SA50** 

GAS RECOVERY COMPRESSOR



Throws: 2

Power: 2,2 kW

Stroke: 40 mm

• Gas rod load: 2 kN

**SA200** 

POWER OUTPUT UP TO 55 kW



Throws: 1 to 3

Power: 22 - 55 kW

Stroke: 65 mm

Gas rod load: 15 kN

#### COMPRESSOR FEATURES PRODUCT RANGE

**DA300** 

POWER OUTPUT UP TO 400 kW



1 to 6

55 - 355 kW Power:

Stroke: 100 mm

Gas rod load: 50 kN

**DA500** 

POWER OUTPUT UP TO 1200 kW



Throws: 1 to 4

200 - 1200 kW Power:

Stroke: 80-90-110 mm

Gas rod load: 125 kN

### COMPRESSOR FEATURES FOR INDUSTRIAL APPLICATIONS

Lubricated and Non lubricated configuration

Optional distance piece

Compressor layout W-shape or Horizontal configuration

Wide range of operating pressure from Life to over 5000 psig

Speed range 600 - 1800 rpm

Direct co